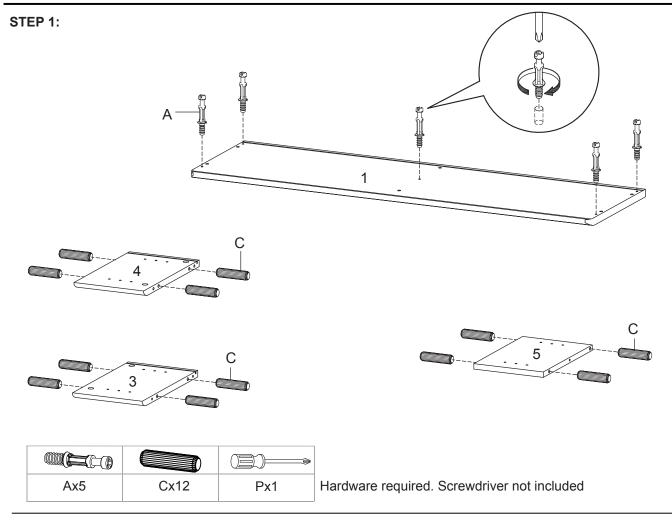

hardware and the furniture is fully assembled.
- 5. Assemble all components loosely until advised to tighten. Depending on use, it may be necessary to tighten the components from time to time, so please save the tools that have been provided.
- 6. Please keep all pieces out of reach of children.



#### Hardware:





# Components:



| 1 | Top Board       | x1 | 2  | Bottom Board     | x1 | 3  | Side Board Left | x1 | 4  | Side Board Right | x1 |
|---|-----------------|----|----|------------------|----|----|-----------------|----|----|------------------|----|
| 5 | Center Board    | x1 | 6  | Adjustable Shelf | x2 | 7  | Leg             | x2 | 8  | Support Board 1  | x2 |
| 9 | Support Board 2 | x2 | 10 | Support Board 3  | x1 | 11 | Door            | x1 | 12 | Back Board       | x1 |





STEP 2:



| Bx5 | Nx4 | Ox1 | Px1 |  |
|-----|-----|-----|-----|--|

Hardware required. Screwdriver not included



#### STEP 3:



Attention: Insert part 12 (Back Board) first and then part 2 (Bottom Board)



STEP 4:



|  |     |      | (E)) |   |  |  |
|--|-----|------|------|---|--|--|
|  | Ax4 | Cx20 | Px1  | ı |  |  |

Hardware required. Screwdriver not included



# STEP 5:





| Bx2 | Px1 | ı |
|-----|-----|---|

Hardware required. Screwdriver not included

# STEP 6:





Hardware required. Screwdriver not included



# STEP 7:









# STEP 9:





# **STEP 10:**











Hardware required. Screwdriver not included

Px1

Kx8

Jx8



**STEP 13:** 



Assembly is completed. The TV Stand is ready to enjoy now!