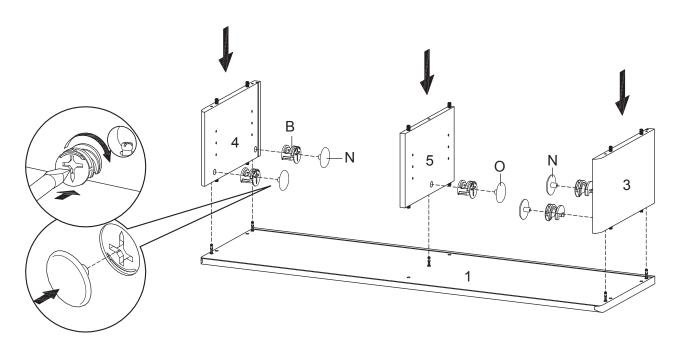

# Components:

| 1 | Top Board       | x1 | 2  | Bottom Board     | x1 | 3  | Side Board Left | x1 | 4  | Side Board Right | x1 |
|---|-----------------|----|----|------------------|----|----|-----------------|----|----|------------------|----|
| 5 | Center Board    | x1 | 6  | Adjustable Shelf | x2 | 7  | Leg             | x2 | 8  | Support Board 1  | x2 |
| 9 | Support Board 2 | x2 | 10 | Support Board 3  | x1 | 11 | Door            | x1 | 12 | Back Board       | x1 |

STEP 2:

| Bx5 | Nx4 | Ox1 | Px1 |  |
|-----|-----|-----|-----|--|

Hardware required. Screwdriver not included