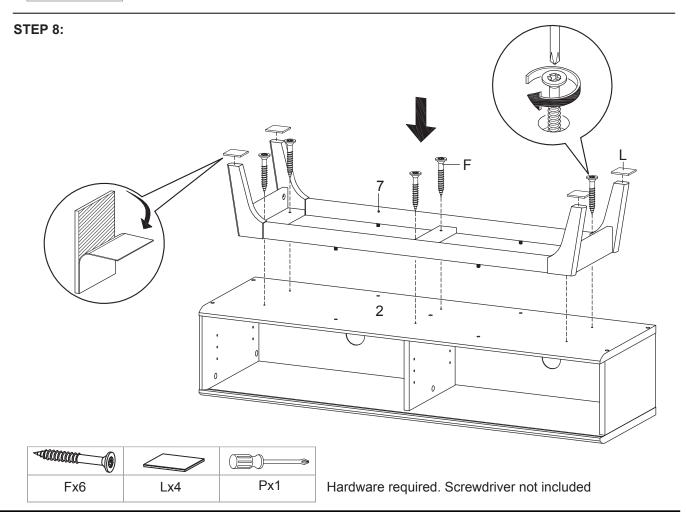

--------|----|
| 5 | Center Board    | x1 | 6  | Adjustable Shelf | x2 | 7  | Leg             | x2 | 8  | Support Board 1  | x2 |
| 9 | Support Board 2 | x2 | 10 | Support Board 3  | x1 | 11 | Door            | x1 | 12 | Back Board       | x1 |





STEP 2:



| Bx5 | Nx4 | Ox1 | Px1 |  |
|-----|-----|-----|-----|--|

Hardware required. Screwdriver not included



#### STEP 3:



Attention: Insert part 12 (Back Board) first and then part 2 (Bottom Board)



STEP 4:



|  |     |      | (E)) |   |  |  |
|--|-----|------|------|---|--|--|
|  | Ax4 | Cx20 | Px1  | ı |  |  |

Hardware required. Screwdriver not included



# STEP 5:





| Bx2 | Px1 | ı |
|-----|-----|---|

Hardware required. Screwdriver not included

# STEP 6:





Hardware required. Screwdriver not included



# STEP 7:









# STEP 9:





# **STEP 10:**











Hardware required. Screwdriver not included

Px1

Kx8

Jx8



**STEP 13:** 



Assembly is completed. The TV Stand is ready to enjoy now!