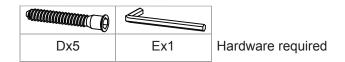

#### STEP 3:

Attention: Insert part 12 (Back Board) first and then part 2 (Bottom Board)

STEP 4:

|  |     |      | (E)) |   |  |  |
|--|-----|------|------|---|--|--|
|  | Ax4 | Cx20 | Px1  | ı |  |  |

Hardware required. Screwdriver not included