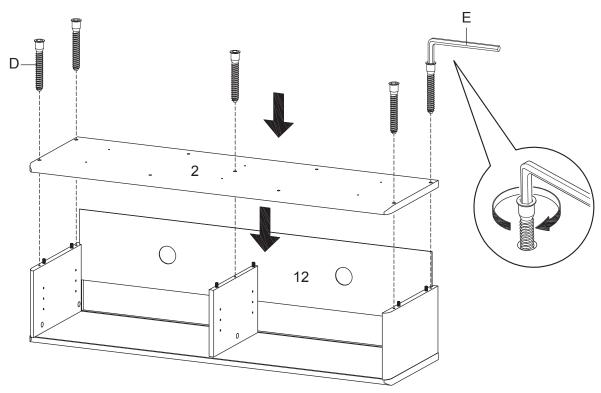

# Components:

| 1 | Top Board       | x1 | 2  | Bottom Board     | x1 | 3  | Side Board Left | x1 | 4  | Side Board Right | x1 |
|---|-----------------|----|----|------------------|----|----|-----------------|----|----|------------------|----|
| 5 | Center Board    | x1 | 6  | Adjustable Shelf | x2 | 7  | Leg             | x2 | 8  | Support Board 1  | x2 |
| 9 | Support Board 2 | x2 | 10 | Support Board 3  | x1 | 11 | Door            | x1 | 12 | Back Board       | x1 |

#### STEP 3:

Attention: Insert part 12 (Back Board) first and then part 2 (Bottom Board)

STEP 4:

|  |     |      | (E)) |   |  |  |
|--|-----|------|------|---|--|--|
|  | Ax4 | Cx20 | Px1  | ı |  |  |

Hardware required. Screwdriver not included