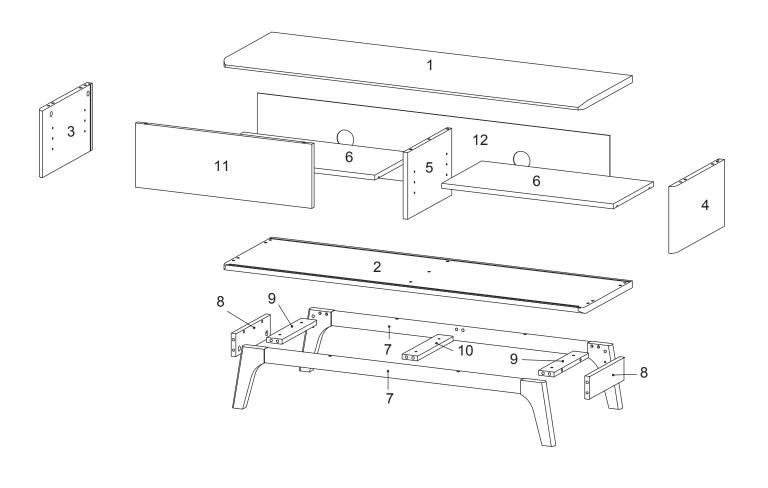

# Components:

| 1 | Top Board       | x1 | 2  | Bottom Board     | x1 | 3  | Side Board Left | x1 | 4  | Side Board Right | x1 |
|---|-----------------|----|----|------------------|----|----|-----------------|----|----|------------------|----|
| 5 | Center Board    | x1 | 6  | Adjustable Shelf | x2 | 7  | Leg             | x2 | 8  | Support Board 1  | x2 |
| 9 | Support Board 2 | x2 | 10 | Support Board 3  | x1 | 11 | Door            | x1 | 12 | Back Board       | x1 |