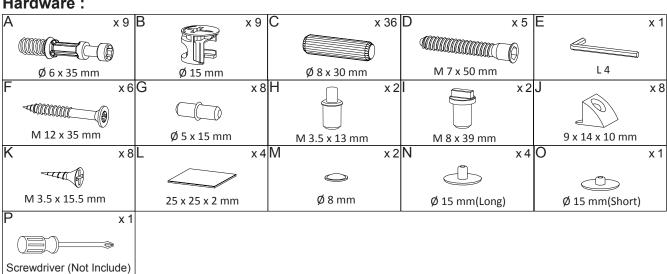

ough this leaflet and then follow the simple step-by-step instructions.
- 2. Owing to the size and weight of the desk, we recommend that it is assembled by two adults, on a carpeted or padded area, in the room that it is intended for. Approximate assembly time: 60 minutes.
- 3. Please do not use any tools other than those provided or recommended in these instructions.
- 4. Please do not throw away any of the packaging or instructions until you have checked all the components and hardware and the furniture is fully assembled.
- 5. Assemble all components loosely until advised to tighten. Depending on use, it may be necessary to tighten the components from time to time, so please save the tools that have been provided.
- 6. Please keep all pieces out of reach of children.



#### Hardware:





# Components:



| 1 | Top Board       | x1 | 2  | Bottom Board     | x1 | 3  | Side Board Left | x1 | 4  | Side Board Right | x1 |
|---|-----------------|----|----|------------------|----|----|-----------------|----|----|------------------|----|
| 5 | Center Board    | x1 | 6  | Adjustable Shelf | x2 | 7  | Leg             | x2 | 8  | Support Board 1  | x2 |
| 9 | Support Board 2 | x2 | 10 | Support Board 3  | x1 | 11 | Door            | x1 | 12 | Back Board       | x1 |





STEP 2:



| Bx5 | Nx4 | Ox1 | Px1 |  |
|-----|-----|-----|-----|--|

Hardware required. Screwdriver not included



#### STEP 3:



Attention: Insert part 12 (Back Board) first and then part 2 (Bottom Board)



STEP 4:



|  |     |      | (E)) |   |  |  |
|--|-----|------|------|---|--|--|
|  | Ax4 | Cx20 | Px1