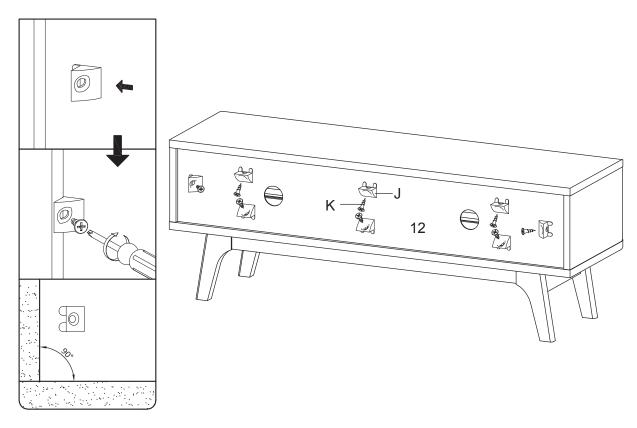

# **STEP 10:**

Hardware required. Screwdriver not included

Px1

Kx8

Jx8

**STEP 13:** 

Assembly is completed. The TV Stand is ready to enjoy now!