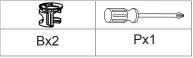

# STEP 5:

| Bx2 | Px1 | ı |
|-----|-----|---|

Hardware required. Screwdriver not included