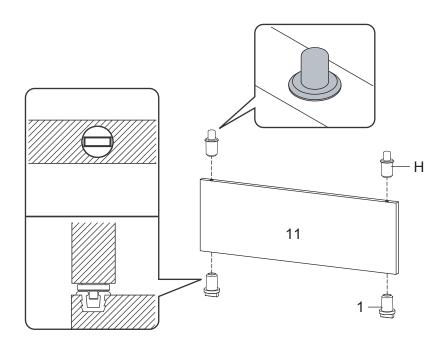

# Components:

| 1 | Top Board       | x1 | 2  | Bottom Board     | x1 | 3  | Side Board Left | x1 | 4  | Side Board Right | x1 |
|---|-----------------|----|----|------------------|----|----|-----------------|----|----|------------------|----|
| 5 | Center Board    | x1 | 6  | Adjustable Shelf | x2 | 7  | Leg             | x2 | 8  | Support Board 1  | x2 |
| 9 | Support Board 2 | x2 | 10 | Support Board 3  | x1 | 11 | Door            | x1 | 12 | Back Board       | x1 |