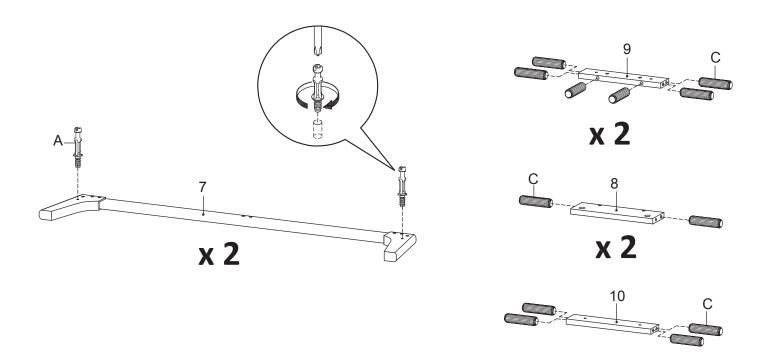

# Components:

| 1 | Top Board       | x1 | 2  | Bottom Board     | x1 | 3  | Side Board Left | x1 | 4  | Side Board Right | x1 |
|---|-----------------|----|----|------------------|----|----|-----------------|----|----|------------------|----|
| 5 | Center Board    | x1 | 6  | Adjustable Shelf | x2 | 7  | Leg             | x2 | 8  | Support Board 1  | x2 |
| 9 | Support Board 2 | x2 | 10 | Support Board 3  | x1 | 11 | Door            | x1 | 12 | Back Board       | x1 |