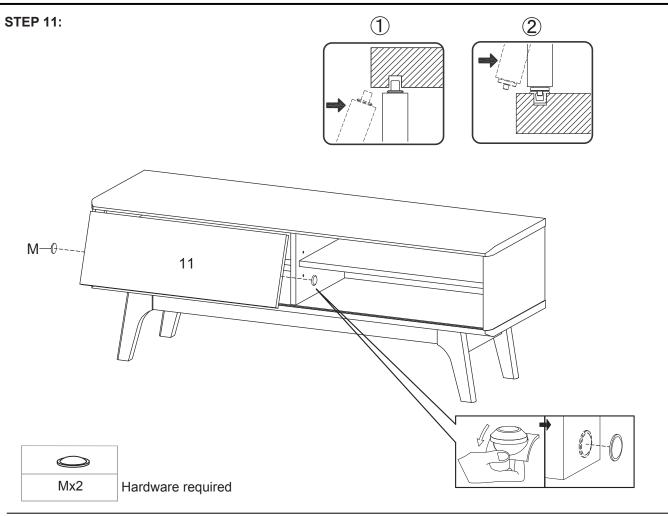

# Components:

| 1 | Top Board       | x1 | 2  | Bottom Board     | x1 | 3  | Side Board Left | x1 | 4  | Side Board Right | x1 |
|---|-----------------|----|----|------------------|----|----|-----------------|----|----|------------------|----|
| 5 | Center Board    | x1 | 6  | Adjustable Shelf | x2 | 7  | Leg             | x2 | 8  | Support Board 1  | x2 |
| 9 | Support Board 2 | x2 | 10 | Support Board 3  | x1 | 11 | Door            | x1 | 12 | Back Board       | x1 |