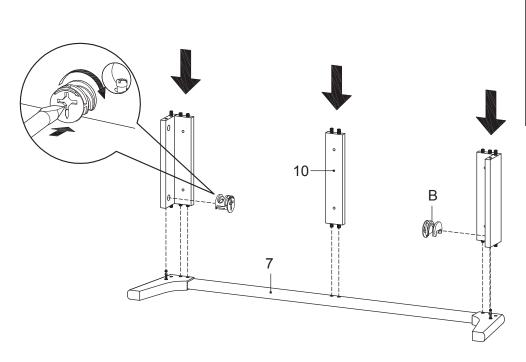

# Components:

| 1 | Top Board       | x1 | 2  | Bottom Board     | x1 | 3  | Side Board Left | x1 | 4  | Side Board Right | x1 |
|---|-----------------|----|----|------------------|----|----|-----------------|----|----|------------------|----|
| 5 | Center Board    | x1 | 6  | Adjustable Shelf | x2 | 7  | Leg             | x2 | 8  | Support Board 1  | x2 |
| 9 | Support Board 2 | x2 | 10 | Support Board 3  | x1 | 11 | Door            | x1 | 12 | Back Board       | x1 |

# STEP 5:

| Bx2 | Px1 | ı |
|-----|-----|---|

Hardware required. Screwdriver not included