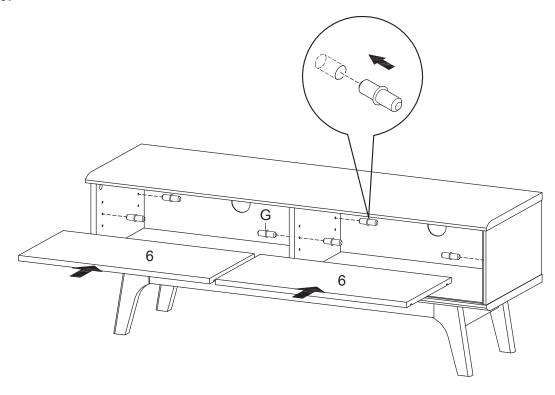

# **STEP 10:**

Hardware required. Screwdriver not included

Px1

Kx8

Jx8

**STEP 13:** 

Assembly is completed. The TV Stand is ready to enjoy now!