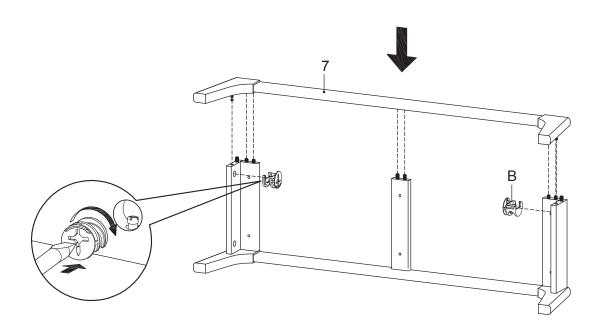

# Components:

| 1 | Top Board       | x1 | 2  | Bottom Board     | x1 | 3  | Side Board Left | x1 | 4  | Side Board Right | x1 |
|---|-----------------|----|----|------------------|----|----|-----------------|----|----|------------------|----|
| 5 | Center Board    | x1 | 6  | Adjustable Shelf | x2 | 7  | Leg             | x2 | 8  | Support Board 1  | x2 |
| 9 | Support Board 2 | x2 | 10 | Support Board 3  | x1 | 11 | Door            | x1 | 12 | Back Board       | x1 |

# STEP 5:

| Bx2 | Px1 | ı |
|-----|-----|---|

Hardware required. Screwdriver not included