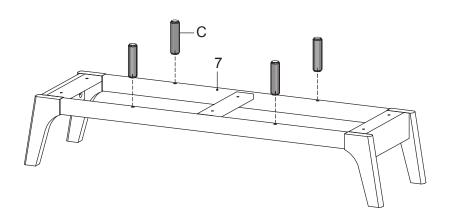

------------|----|
| 5 | Center Board    | x1 | 6  | Adjustable Shelf | x2 | 7  | Leg             | x2 | 8  | Support Board 1  | x2 |
| 9 | Support Board 2 | x2 | 10 | Support Board 3  | x1 | 11 | Door            | x1 | 12 | Back Board       | x1 |





STEP 2:



| Bx5 | Nx4 | Ox1 | Px1 |  |
|-----|-----|-----|-----|--|

Hardware required. Screwdriver not included



#### STEP 3:



Attention: Insert part 12 (Back Board) first and then part 2 (Bottom Board)



STEP 4:



|  |     |      | (E)) |   |  |  |
|--|-----|------|------|---|--|--|
|  | Ax4 | Cx20 | Px1  | ı |  |  |

Hardware required. Screwdriver not included



# STEP 5:





| Bx2 | Px1 | ı |
|-----|-----|---|

Hardware required. Screwdriver not included

# STEP 6:





Hardware required. Screwdriver not included



# STEP 7:









# STEP 9:





# **STEP 10:**











Hardware required. Screwdriver not included

Px1

Kx8

Jx8



**STEP 13:** 



Assembly is completed. The TV Stand is ready to enjoy now!