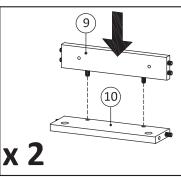

# Components:

| 1 | Top Board       | x1 | 2  | Bottom Board     | x1 | 3  | Side Board Left | x1 | 4  | Side Board Right | x1 |
|---|-----------------|----|----|------------------|----|----|-----------------|----|----|------------------|----|
| 5 | Center Board    | x1 | 6  | Adjustable Shelf | x2 | 7  | Leg             | x2 | 8  | Support Board 1  | x2 |
| 9 | Support Board 2 | x2 | 10 | Support Board 3  | x1 | 11 | Door            | x1 | 12 | Back Board       | x1 |